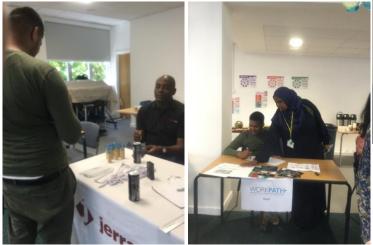

#### THIS WEEK

Lisa was a Superstar at the Careers Fair representing her work placement at Regent's Park Cafe. She introduced her work to many visitors and eagerly talked about how it feels to work in hospitality. She was very proud to receive an award for her great work.

#### Frank Kasa, eLearning Instructor

openawards

2 Paton Close Bow London E3 2QE | 020 4546 7710 admin@phoenixcollege.london |www.phoenixcollege.london

Festive Friday is awarded to all students this week for their hard work and dedication and their contribution towards the Careers Fair: from the preparation of the food to the preparation of the posters put on the walls of the college building. Students' coordination and participation started even from the day before when they attended Queen Mary University to pick up stock and drinks. Their input was invaluable. The manner students conducted themselves when they used *Catering* as a cross curriculum to prepare for the fair was simply marvellous and every student should be proud of their contribution. Have a lovely weekend!

#### Elena's Team: Elena (Self-Care Instructor) Anila (Job Coach) Muhammed (Job Coach ) and Halima (TA)

This week the college has been a hub of excitement in preparation for the Disability Confident Employer's Fair. This was certainly true for Mo's class who were very keen to get down there for the start of the fair at 10 am. They watched the opening speeches and heard from past students of Phoenix and Project Search who are now in different types of employment. Students then had the opportunity to speak to different employers at the fair, ask questions, take photos and not forgetting help themselves to all the free pens and chocolates. It was a great morning and students spoke afterwards about their current work placements and where they might like to work in the future.