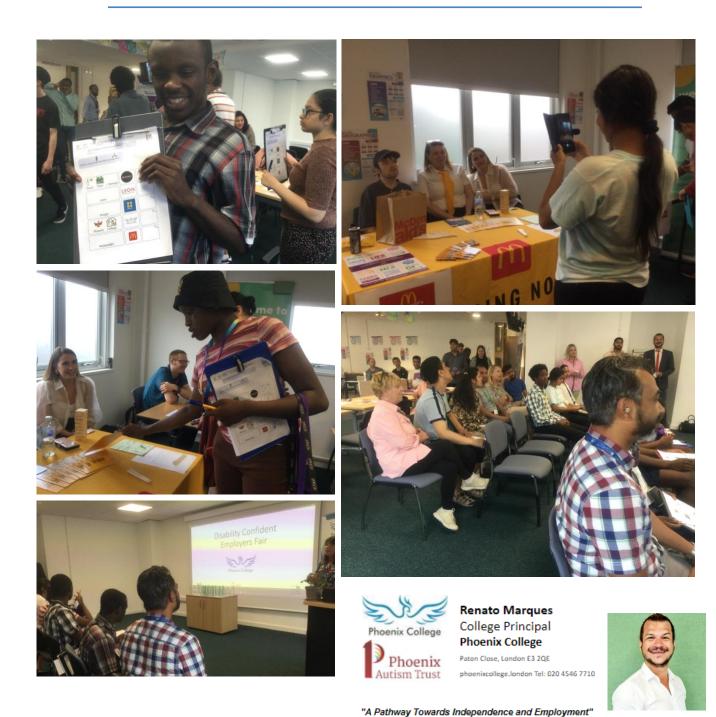

#### Elena's Team: Elena (Self-Care Instructor) Anila (Job Coach) Muhammed (Job Coach ) and Halima (TA)

This week the college has been a hub of excitement in preparation for the Disability Confident Employer's Fair. This was certainly true for Mo's class who were very keen to get down there for the start of the fair at 10 am. They watched the opening speeches and heard from past students of Phoenix and Project Search who are now in different types of employment. Students then had the opportunity to speak to different employers at the fair, ask questions, take photos and not forgetting help themselves to all the free pens and chocolates. It was a great morning and students spoke afterwards about their current work placements and where they might like to work in the future.