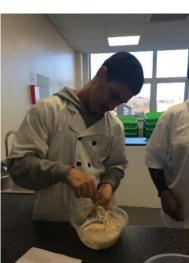

# Elena Vata, Beauty Therapy Instructor

We have had a lovely start to the year in Mo's class. Learning new skills and working with different friends. Ilyas in particular has excelled in helping his peers in lessons. During *Travel and Tourism* Ilyas was able to check when the trains were coming and help his peers on and off the trains. During *Catering*, Ilyas was showing his dough making skills and prepared his own pizza as well as the whole class. Well done Mo's class, well done Ilyas. We are proud of you.