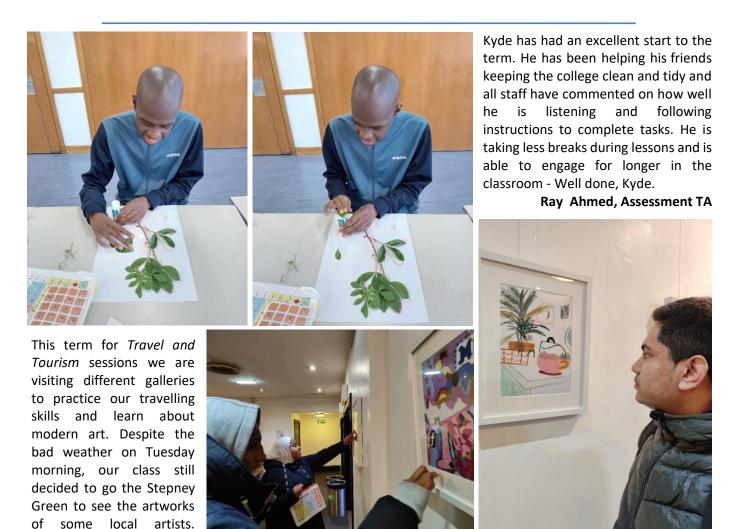

#### THIS WEEK

Riadh has been fantastic this week and has shown huge improvement on his levels of independence and engagement since the beginning of the academic year. During *Catering*, He was very focused completing his tasks and cleaning up his workstation. He is working very hard to achieve his targets and makes great effort to contribute to lessons.

# Elena Vata, Beauty Therapy Instructor

We have had a lovely start to the year in Mo's class. Learning new skills and working with different friends. Ilyas in particular has excelled in helping his peers in lessons. During *Travel and Tourism* Ilyas was able to check when the trains were coming and help his peers on and off the trains. During *Catering*, Ilyas was showing his dough making skills and prepared his own pizza as well as the whole class. Well done Mo's class, well done Ilyas. We are proud of you.