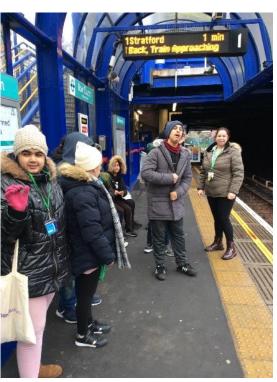

# Elena Vata, Beauty Therapy Instructor

We have had a lovely start to the year in Mo's class. Learning new skills and working with different friends. Ilyas in particular has excelled in helping his peers in lessons. During *Travel and Tourism* Ilyas was able to check when the trains were coming and help his peers on and off the trains. During *Catering*, Ilyas was showing his dough making skills and prepared his own pizza as well as the whole class. Well done Mo's class, well done Ilyas. We are proud of you.